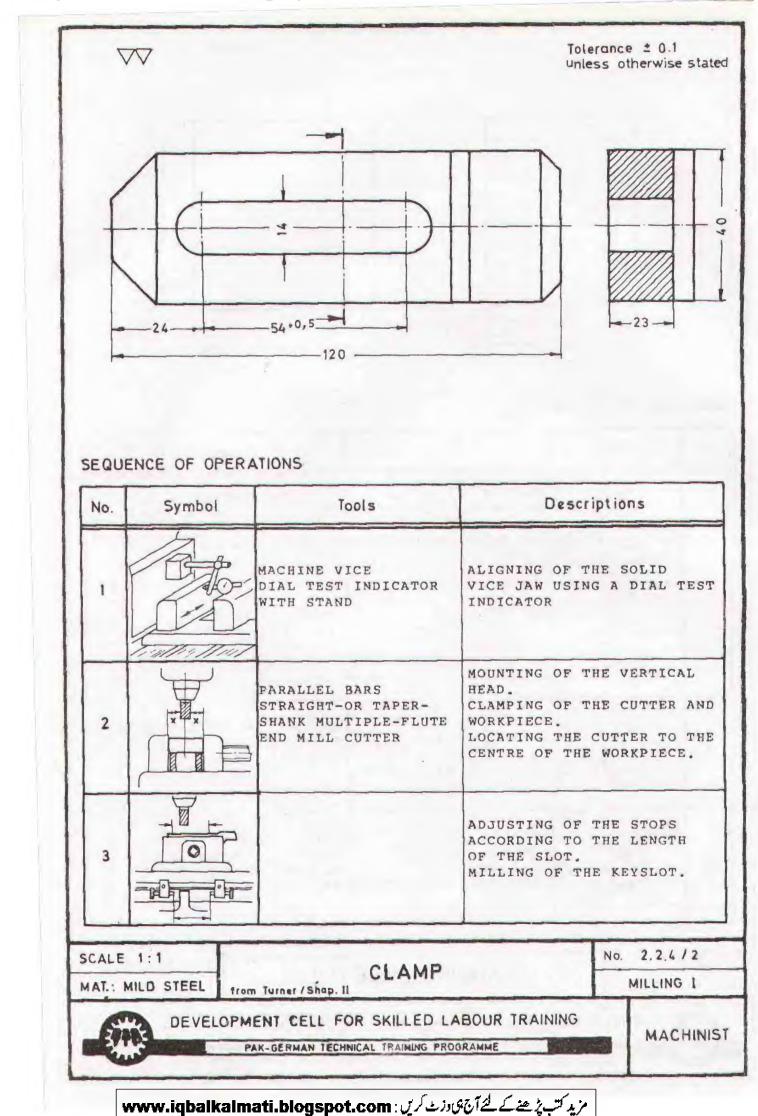

# DEVELOPMENT CELL

FOR SKILLED LABOUR TRAINING

DIRECTORATE OF MANPOWER & TRAINING GOVERNMENT OF THE PUNJAB LAHORE

Retail Price Rs. 13.00

T.T.P. Series No. 17

|          |            |              | Total length for a batch of 16 trainee | 0,9 meter                           | 2,3 meter                                                   | .+                                               |                                             |                                |                   | 2.0 meter                  | 0.6 meter                  |                         | 2 0 motor                 | 0.6 meter                    | 0.7 motor                              | 2 4                                               |                                     | Total length for a    | J. 0 meter                         |        |
|----------|------------|--------------|----------------------------------------|-------------------------------------|-------------------------------------------------------------|--------------------------------------------------|---------------------------------------------|--------------------------------|-------------------|----------------------------|----------------------------|-------------------------|---------------------------|------------------------------|----------------------------------------|---------------------------------------------------|-------------------------------------|-----------------------|------------------------------------|--------|
|          |            | 1            | Length<br>per trainee                  | 52mm                                | 132 mm                                                      | 17 mm                                            | 83 mm                                       |                                | = =               | 118 mm                     | 32 mm                      | 140mm                   | 115 mm                    | 28 mm                        | 35 mm                                  | 90 mm                                             | 143mm                               | Length<br>ber trainfe | 55 mm                              | 111111 |
|          |            |              | -                                      |                                     |                                                             |                                                  |                                             |                                | -                 |                            |                            |                         | -                         |                              | -                                      |                                                   |                                     | -                     | -                                  | -      |
|          |            | ter)         | _                                      |                                     |                                                             |                                                  |                                             |                                |                   |                            |                            |                         |                           |                              |                                        |                                                   |                                     |                       |                                    | -      |
| RED      | Machinist  | millimeter ) |                                        |                                     |                                                             |                                                  |                                             |                                | -                 |                            | -                          |                         | -                         |                              |                                        |                                                   |                                     |                       |                                    |        |
| REQUIRED | for Mai    | given in     | -                                      |                                     |                                                             |                                                  |                                             |                                | -                 |                            |                            |                         | -                         | р<br>                        |                                        |                                                   |                                     | -                     |                                    |        |
|          |            |              | 9                                      |                                     |                                                             |                                                  | 83                                          |                                | 9                 |                            |                            |                         |                           |                              | 35                                     | 90                                                |                                     |                       |                                    | -      |
| RIAL     | raining    | ( Length     | 2                                      |                                     |                                                             |                                                  |                                             | X                              | 2                 |                            |                            |                         | 115                       |                              |                                        |                                                   |                                     | 1-                    |                                    |        |
| MATERI   | Trade Trai | ö            | 4                                      |                                     | 26                                                          |                                                  |                                             |                                | 4                 |                            |                            |                         |                           | 28                           |                                        |                                                   |                                     | -                     |                                    |        |
| 2        |            | e No.        | 3                                      |                                     | 106                                                         |                                                  |                                             |                                | 6                 |                            |                            |                         |                           |                              |                                        |                                                   | 143                                 |                       |                                    |        |
|          |            | Exercise     | 2                                      |                                     |                                                             | 17                                               |                                             |                                | 2                 |                            | 12                         | 140                     |                           |                              |                                        |                                                   |                                     | 3                     |                                    |        |
|          |            | ш<br>—       | -                                      | 52                                  |                                                             |                                                  |                                             |                                | 1                 | 118                        | 20                         |                         |                           |                              |                                        |                                                   |                                     | -                     | 55                                 |        |
|          |            |              | 0.1                                    | M / S Flat<br>35 x 8mm (11/2 x 3/8) | M/S Square<br>50 x 50 mm (2 <sup>*</sup> x 2 <sup>*</sup> ) | Low carbon steel Flat<br>100 x 10 mm ( 4*x 3/8 ) | Carbon steel Square<br>50 x 50 mm (2° x 2°) | Cast iron<br>according pattern | Turning No. 2.2.3 | M / S Round<br>10 mm (3/8) | M / S Round<br>15 mm (5/g) | M / S Round<br>25mm (1) | M / S Round<br>30mm (112) | M / S Round<br>65 mm (2 1/2) | Low carbon steel Round<br>15 mm. (1/2) | Low carbon steel Round<br>25 mm (1 <sup>6</sup> ) | High speed steel Round<br>25mm (1°) | č                     | M / S Square<br>50 x 50 mm( 2 x 2) |        |